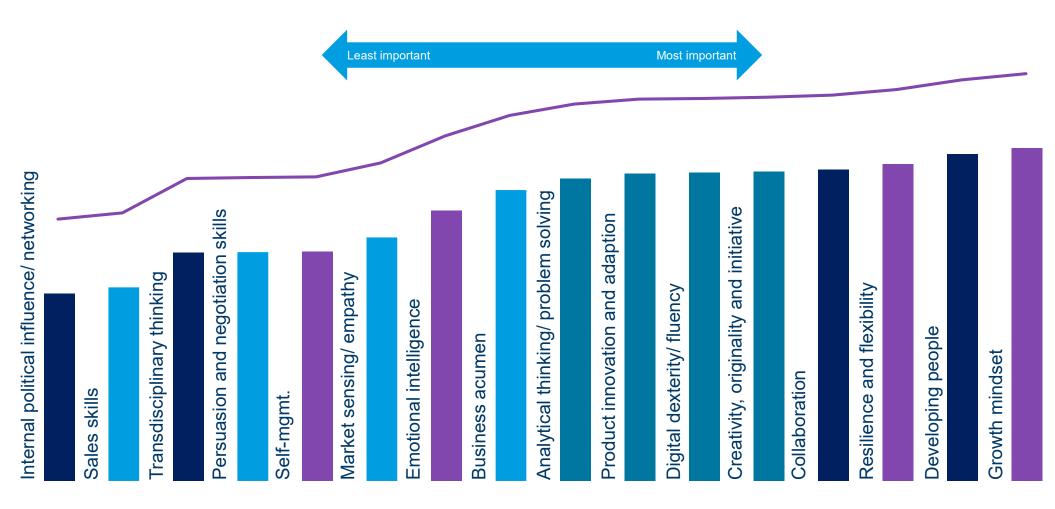

## What skills are expected to be the most important to your organization over the next 3 years?

The three individual skills identified as being most important in the next three years were:

- 1. Growth mindset and adaptability
- 2. Skills related to people development
- 3. Resilience, stress tolerance and flexibility

The three individual skills identified as being least important in the next three years were:

- 1. Internal political influence/networking
- 2. Sales skills
- 3. Transdisciplinary Thinking

Interestingly, commercial skills were overall seen to be less critical in the short- to medium-term.