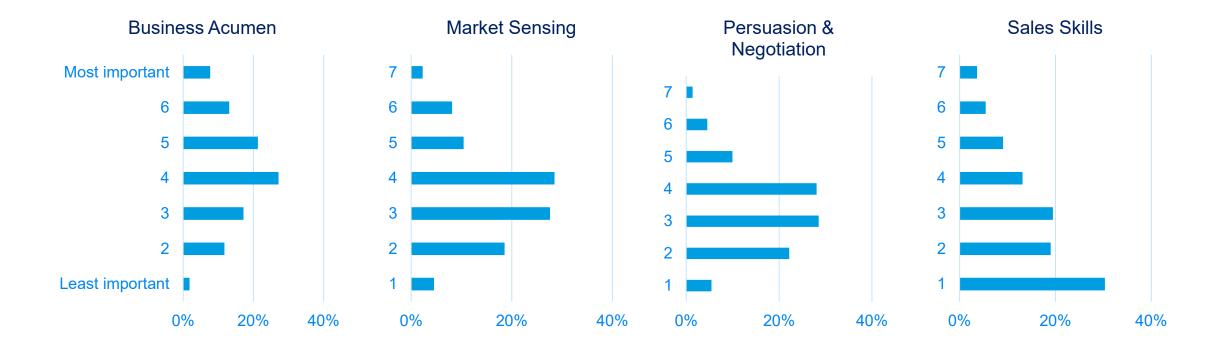

Commercial Skills

- Business acumen
- Market sensing (commercial empathy)
- Persuasion, influence and negotiation skills
- Sales skills

Personality Traits

- Adaptability/growth mindset
- Emotional intelligence
- Resilience, stress tolerance and flexibility
- Self-management/ prioritization

### Response Distribution Commercial Skills