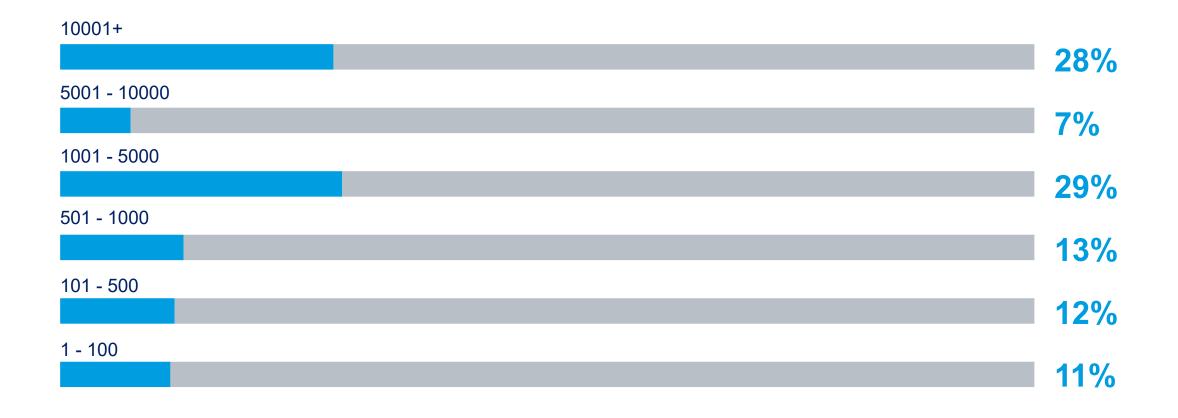

re particularly confident about being able to meet their needs for skills related to self-management, internal political influence/networking and sales.

Skills related to people development recorded the lowest score in terms of to importance vs confidence in meeting short- to medium-term need.

Perhaps surprisingly, companies generally report a high level of confidence in their ability to meet their future skills needs.

Nevertheless, the three skills which were most commonly cited as expected to be difficult to recruit for were:

- 1. Digital
- 2. IT
- 3. Emotional intelligence

The three skills which were most commonly identified as being susceptible to automation are skills related to:

- 1. Administration
- 2. Human Resources
- 3. Data entry



## Overview

#### Company sizes in FTE





#### **Company Locations**





#### **Company Industries**





## Results

#### **Skills and Skill Categories**

Technological/ Innovation Skills

- Analytical thinking/ complex problem solving
- Creativity, originality and initiative
- Digital dexterity/fluency
- Innovation and adaption of existing products

Commercial Skills

- Business acumen
- Market sensing (commercial empathy)
- Persuasion, influence and negotiation skills
- Sales skills

Personality Traits

- Adaptability/growth mindset
- Emotional intelligence
- Resilience, stress tolerance and flexibility
- Self-management/ prioritization



- Collaboration skills
- Internal political influence/networking
- Skills related to people development
- Transdisciplinary Thinking



#### Which skill categories do participants value