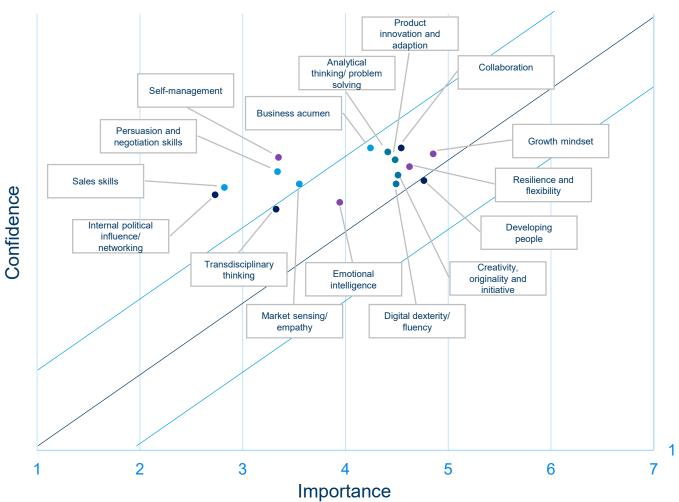

## Gap Analysis Matrix - confidence in being able to meet needs over the next 3 years for each skill

Companies are particularly confident about being able to meet their needs for skills related to self-management, internal political influence/networking and sales.

Skills related to people development recorded the lowest score in terms of to importance vs confidence in meeting short- to medium-term need.

#### **Underperforming**

| Skill             | Score |
|-------------------|-------|
| Developing people | -0.0  |

#### **Overperforming**

| Skill                                       | Score |
|---------------------------------------------|-------|
| Market sensing/empathy                      | 0.7   |
| Persuasion & negotiation skills             | 1.0   |
| Self-management.                            | 1.1   |
| Internal political influence/<br>networking | 1.2   |
| Sales skills                                | 1.2   |