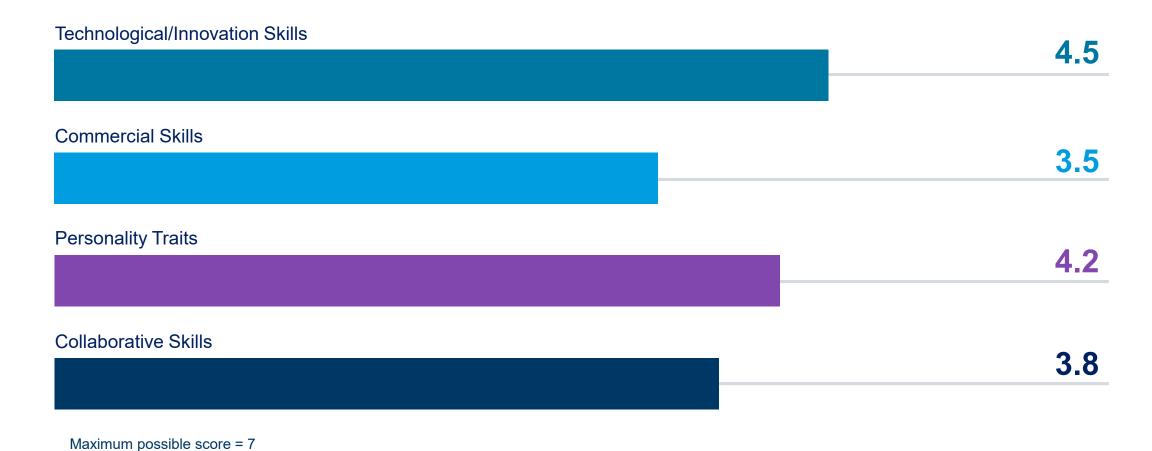

#### Which skill categories do participants value the most?

#### **Executive summary**

Nearly 200 companies from various industry sectors participated in Mercer's Future Skills Survey, conducted in partnership with Crunchr.

Skills related to **technological fluency and innovation** are expected to be most important to businesses over the next three years, followed by **desirable personality traits**.