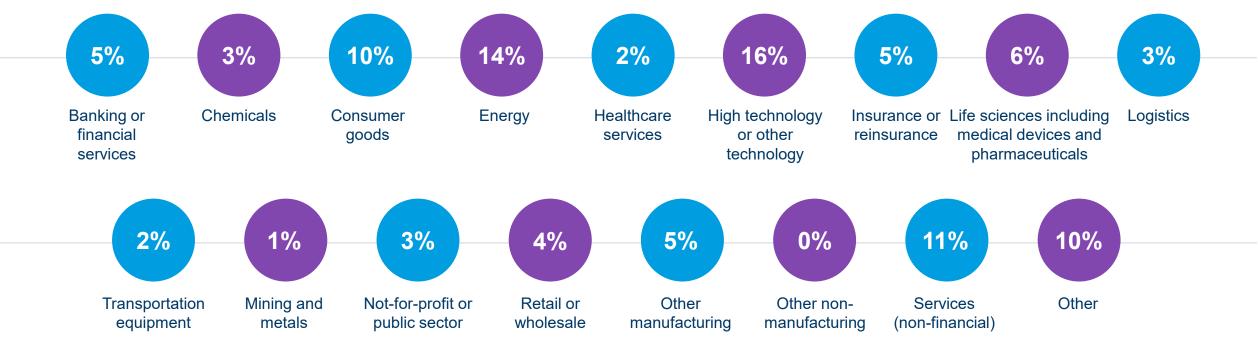

r skills related to self-management, internal political influence/networking and sales.

Skills related to people development recorded the lowest score in terms of to importance vs confidence in meeting short- to medium-term need.

Perhaps surprisingly, companies generally report a high level of confidence in their ability to meet their future skills needs.

Nevertheless, the three skills which were most commonly cited as expected to be difficult to recruit for were:

- 1. Digital
- 2. IT
- 3. Emotional intelligence

The three skills which were most commonly identified as being susceptible to automation are skills related to:

- 1. Administration
- 2. Human Resources
- 3. Data entry



## Overview

#### Company sizes in FTE





#### **Company Locations**





#### **Company Industries**





## Results

#### **Skills and Skill Categories**

Technological/ Innovation Skills

- Analytical thinking/ complex problem solving
- Creativity, originality and initiative
- Digital dexterity/fluency
- Innovation and adaption of existing products

Commercial Skills

- Business acumen
- Market sensing (commercial empathy)
- Persuasion, influence and negotiation skills
- Sales skills

Personality Traits

- Adaptability/growth mindset
- Emotional intelligence
- Resilience, stress tolerance and flexibility
- Self-management/ prioritization



- Collaboration skills
- Internal political influence/networking
- Skills related to people development
- Transdisciplinary Thinking



#### Which skill categories do participants value the most?





## What skills are expected to be the most importa