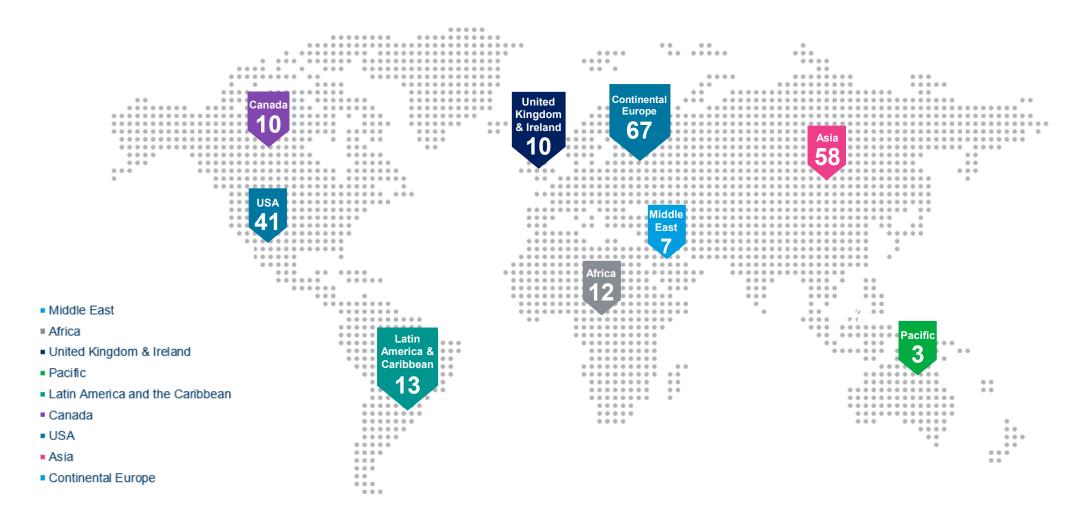

being able to meet their needs for skills related to self-management, internal political influence/networking and sales.

Skills related to people development recorded the lowest score in terms of to importance vs confidence in meeting short- to medium-term need.

Perhaps surprisingly, companies generally report a high level of confidence in their ability to meet their future skills needs.

Nevertheless, the three skills which were most commonly cited as expected to be difficult to recruit for were:

- 1. Digital
- 2. IT
- 3. Emotional intelligence

The three skills which were most commonly identified as being susceptible to automation are skills related to:

- 1. Administration
- 2. Human Resources
- 3. Data entry



## Overview

#### Company sizes in FTE





#### **Company Locations**





#### **Company Industries**





## Results

#### **Skills and Skill Categories**

Technological/ Innovation Skills

- Analytical thinking/ complex problem solving
- Creativity, originality and initiative
- Digital dexterity/fluency
- Innovation and adaption of existing products

Commercial Skills

- Business acumen
- Market sensing (commercial empathy)
- Persuasion, influence and negotiation skills
- Sales skills

Personality Traits

- Adaptability/growth mindset
- Emotional intelligence
- Resilience, stress tolerance and flexibility
- Self-management/ prioritization



- Collaboration skills
- Internal political influence/networking
- Skills related to people development
- Transdisciplinary Thinking



#### Which skill categories do participants value the most?





## What skills ar